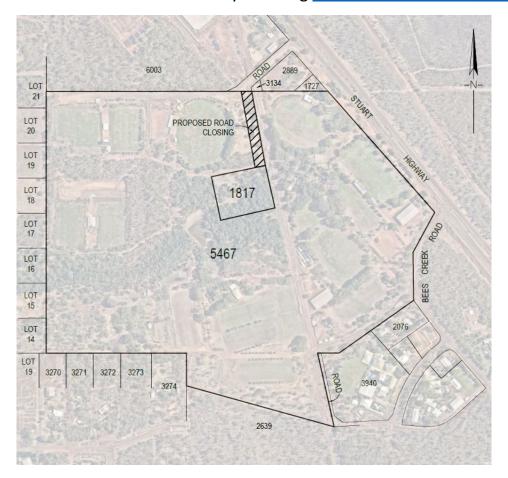

## ROAD CLOSING NOTICE

Litchfield Council wishes to advise that in accordance with the Local Government Act and Local Government (General) Regulations it proposes to close a section of road reserve adjacent to Sections 1817 and 5467, Hundred of Strangways.

The purpose of the road closure is to facilitate the consolidation of the closed portion of road with Sections 1817 and 5467 – owned by Litchfield Council

Anyone who may object to the proposal is invited to submit objections no later than close of business Friday 28 June, 2024