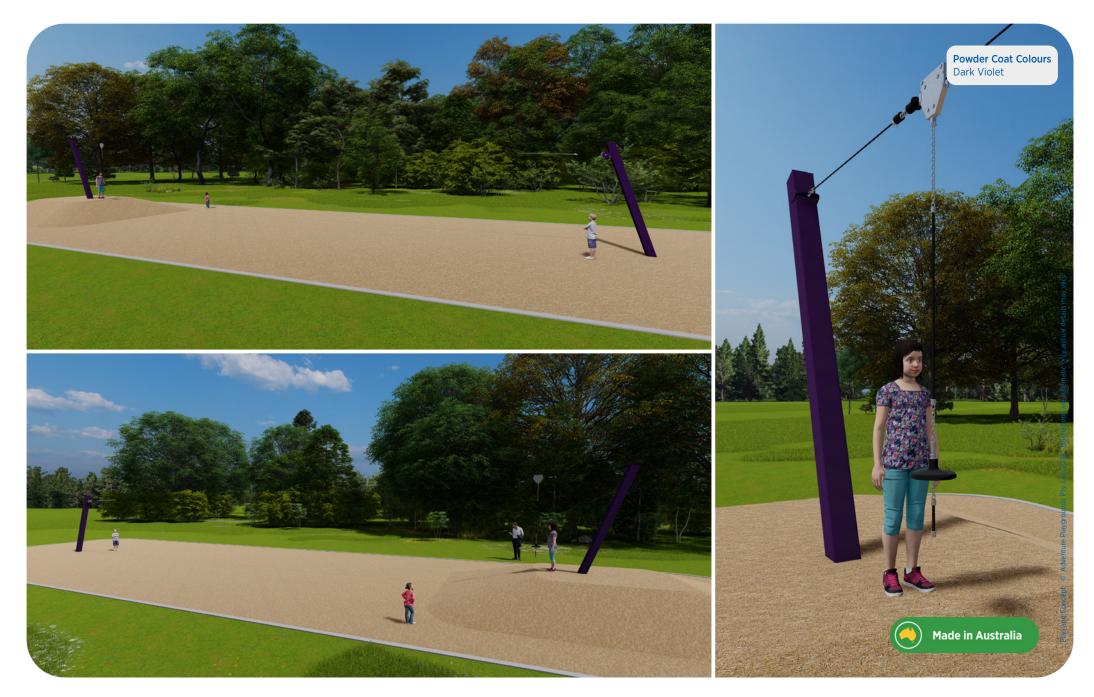

Additionally, have inquired about the possibility of installing an outdoor climbing wall (grant-funded). Scouts advised cheaper option would be to erect a wall supported by

existing brick and/or concrete structure. The committee determined no existing structure onsite is suitable.