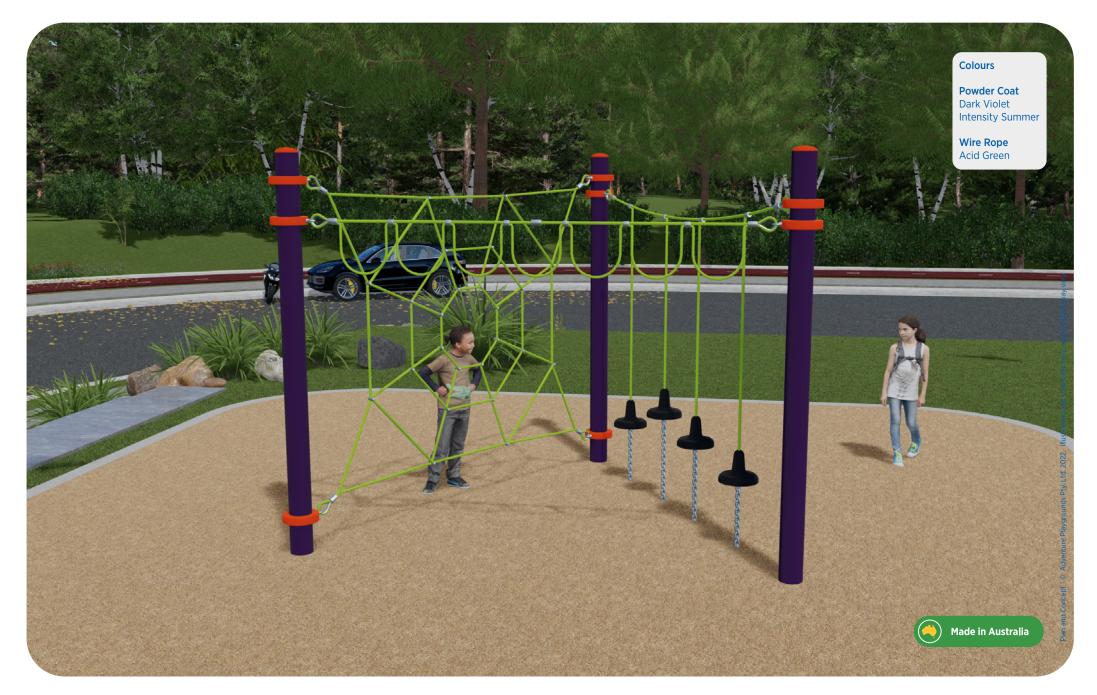

also aware that things do not last well in the tropical sun and I'm wondering if an outdoor boulder wall would even stand up to the darwin heat, do you have any thoughts on this?

Thanks

Millie



adventure + motion +

F1025N Flyway25 Equipment Illustrations ales@adventureplus.net.au
 1300 237 587
 adventuragetu25net.au





Plans and illustrations are schematic only, actual details may vary. Do not scale for dimensions. Allow 5% minimum additional clearance for site variations.

• FHOF - Free Height Of Fall as per AS 4685:2021 • GC - Ground Clearance under seat used to calculate impact area, free space and FHOF

• Falling Space: Minimum impact area as per AS 4685:2021 \_ Required free space as per AS 4685:2021 Recommended Circulation space as per AS 4685:2021

adventure + motion +







adventure + | pinnacle +

SO3O3N Xenon Modular Structure Equipment Illustration ales@adventureplus.net.au
 1300 237 587
 adventur@agetu27.net.au





 Plans and illustrations are schematic only, actual detail may vary. Do not scale for dimensions. Allow 5% minimum additional clearance for site variations.

adventure + | pinnacle +

SO3O3N Xenon Modular Structure Equipment Plan ales@adventureplus.net.au
 1300 237 587
 adventur@ageu28net.au





• Provide undersurfacing in accordance with AS 4422:2016. Mulch undersurfacing should be 200mm minimum compacted depth.

 Plans and illustrations are schematic only, actual details may vary. Do not scale for dimensions. Allow 5% minimum additional clearance for site variations.

• FHOF - Free Height Of Fall as per AS 4685:2021

• GC - Ground Cleara