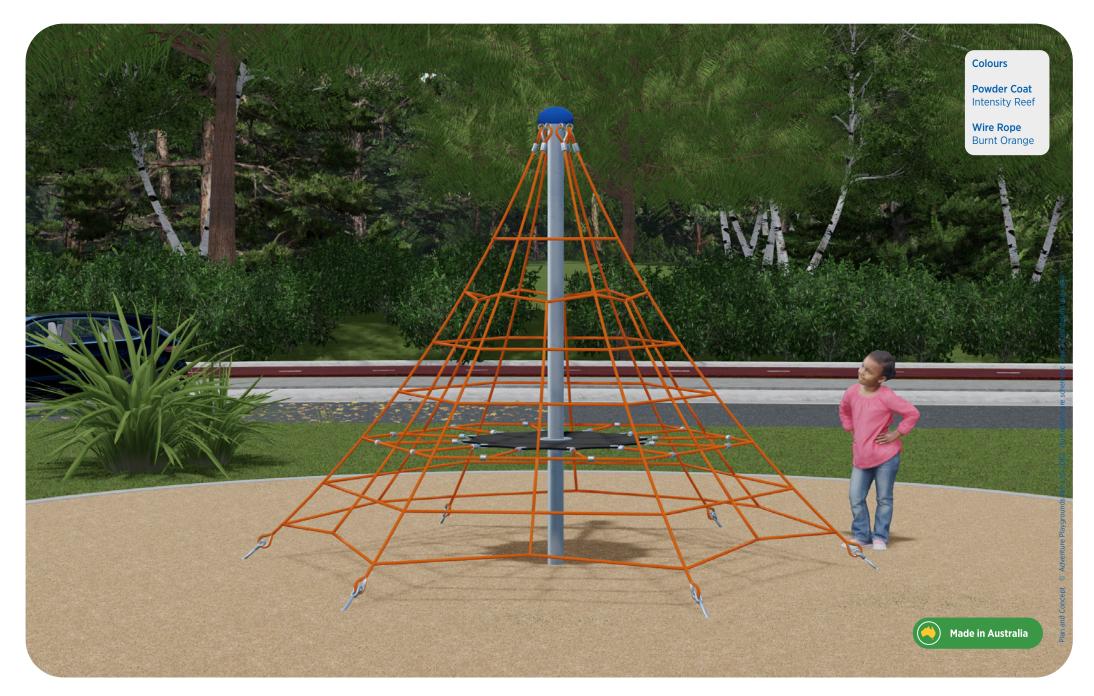

Additionally, have inquired about the possibility of installing an outdoor climbing wall (grant-funded). Scouts advised cheaper option would be to erect a wall supported by

existing brick and/or concrete structure. The committee determined no existing structure onsite is suitable.