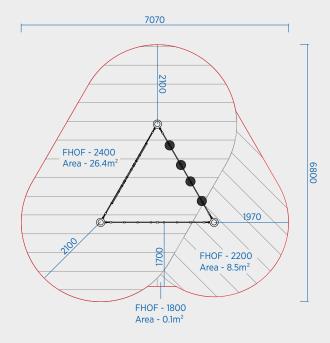

Additionally, have inquired about the possibility of installing an outdoor climbing wall (grant-funded). Scouts advised cheaper option would be to erect a wall supported by

existing brick and/or concrete structure. The committee determined no existing structure onsite is suitable.