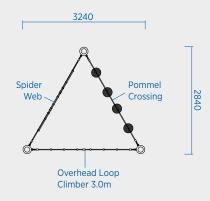

you have any thoughts on this?

Thanks

Millie



adventure + motion +

F1025N Flyway25 Equipment Illustrations ales@adventureplus.net.au
 1300 237 587
 adventuragetu25net.au





Plans and illustrations are schematic only, actual details may vary. Do not scale for dimensions. Allow 5% minimum additional clearance for site variations.

• FHOF - Free Height Of Fall as per AS 4685:2021 • GC - Ground Clearance under seat used to calculate impact area, free space and FHOF

• Falling Space: Minimum impact area as per AS 4685:2021 \_ Required free space as per AS 4685:2021 Recommended Circulation space as per AS 4685:2021

adventure + motion +







adventure + | pinnacle +

SO3O3N Xenon Modular Structure Equipment Illustration ales@adventureplus.net.au
 1300 237 587
 adventur@agetu27.net.au





 Plans and illustrations are schematic only, actual detail may vary. Do not scale for dimensions. Allow 5% minimum additional clearance for site variations.

adventure + | pinnacle +

SO3O3N Xenon Modular Structure Equipment Plan ales@adventureplus.net.au
 1300 237 587
 adventur@ageu28net.au





• Provide undersurfacing in accordance with AS 4422:2016. Mulch undersurfacing should be 200mm minimum compacted depth.

 Plans and illustrations are schematic only, actual details may vary. Do not scale for dimensions. Allow 5% minimum additional clearance for site variations.

• FHOF - Free Height Of Fall as per AS 4685:2021

• GC - Ground Clearance under seat used to calculate impact area, free space and FHOF

#### • Falling Space:

| <br>Minimum impact area<br>as per AS 4685:2021 | <br>Req