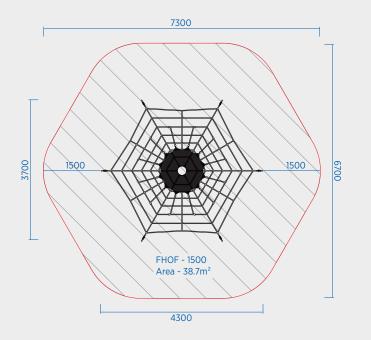

Additionally, have inquired about the possibility of installing an outdoor climbing wall (grant-funded). Scouts advised cheaper option would be to erect a wall supported by

existing brick and/or concrete structure. The committee determined no existing structure onsite is suitable.