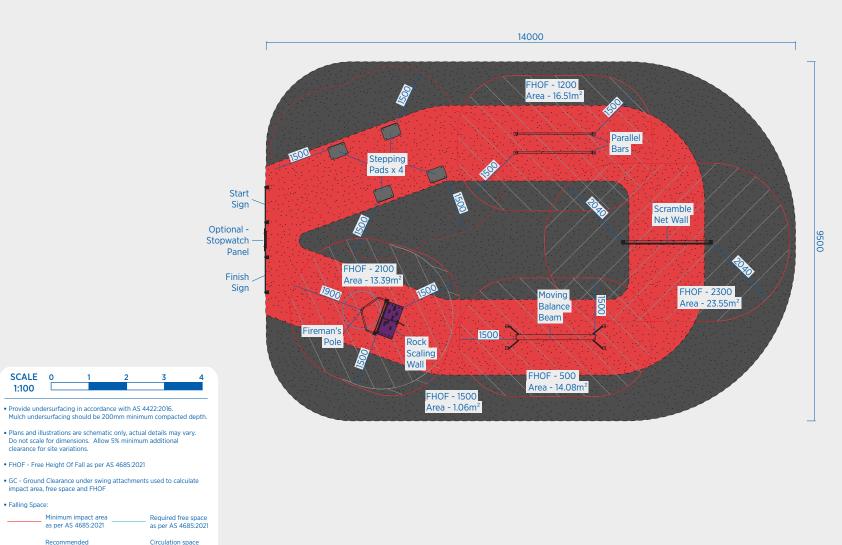

Additionally, have inquired about the possibility of installing an outdoor climbing wall (grant-funded). Scouts advised cheaper option would be to erect a wall supported by

existing brick and/or concrete structure. The committee determined no existing structure onsite is suitable.