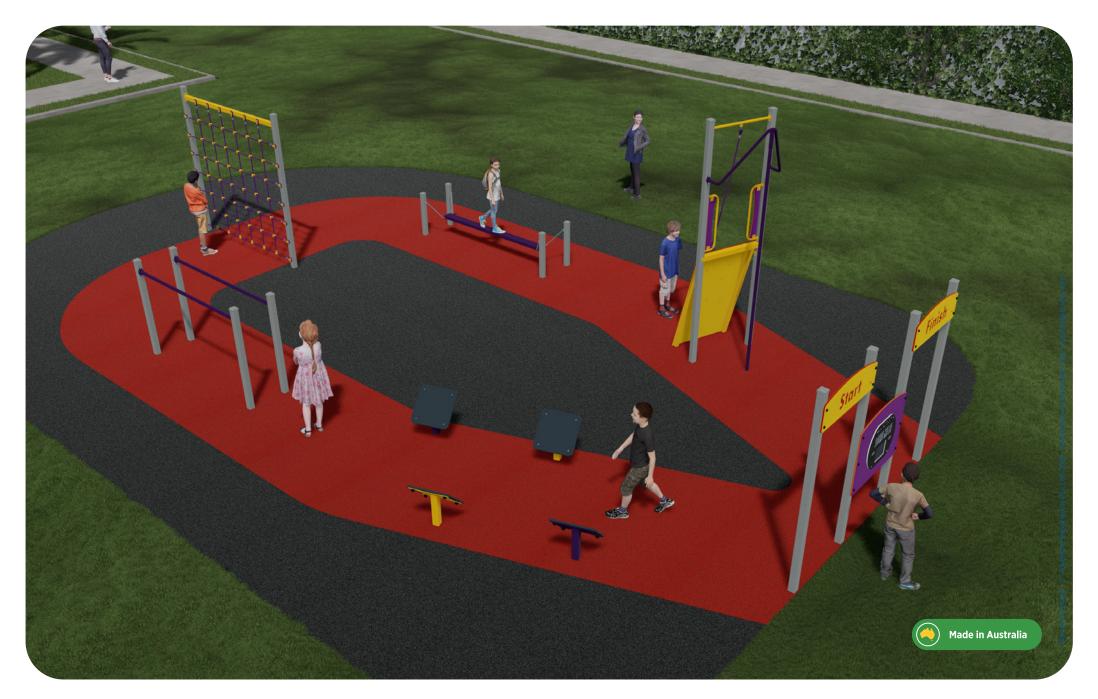

Additionally, have inquired about the possibility of installing an outdoor climbing wall (grant-funded). Scouts advised cheaper option would be to erect a wall supported by

existing brick and/or concrete structure. The committee determined no existing structure onsite is suitable.