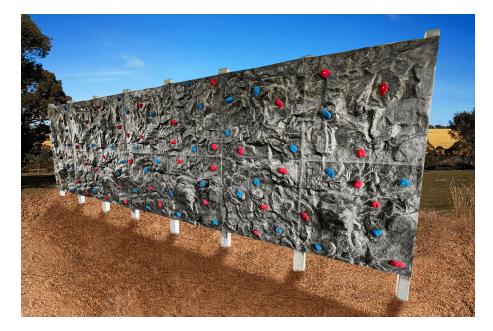

Additionally, have inquired about the possibility of installing an outdoor climbing wall (grant-funded). Scouts advised cheaper option would be to erect a wall supported by

existing brick and/or concrete structure. The committee determined no existing structure onsite is suitable.