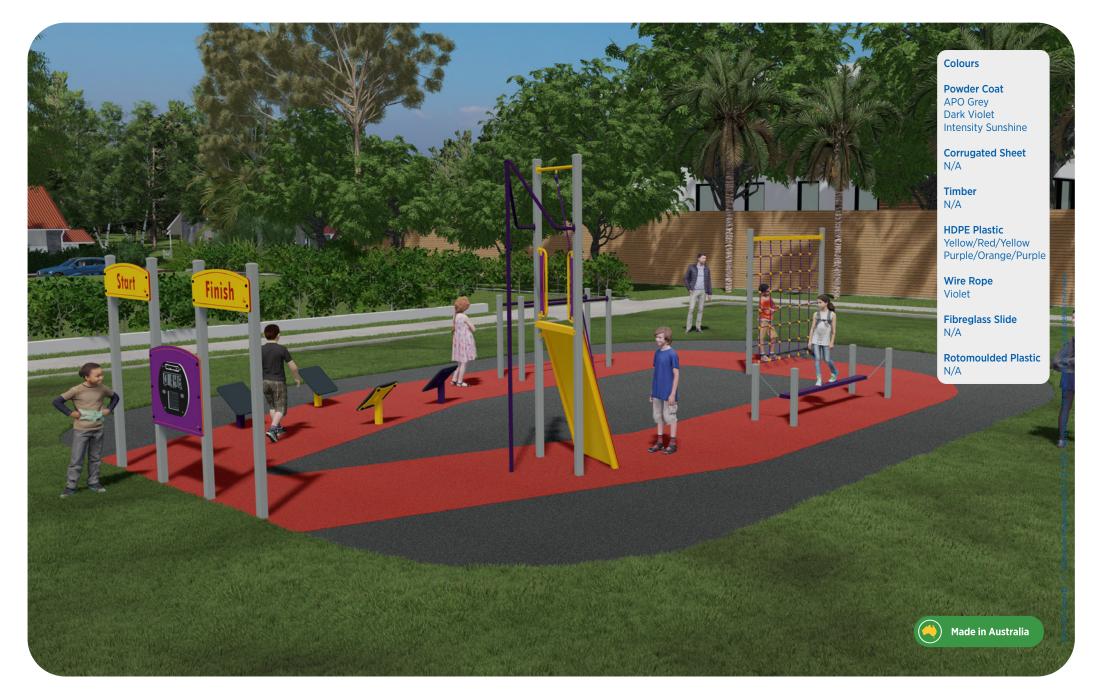

Additionally, have inquired about the possibility of installing an outdoor climbing wall (grant-funded). Scouts advised cheaper option would be to erect a wall supported by

existing brick and/or concrete structure. The committee determined no existing structure onsite is suitable.