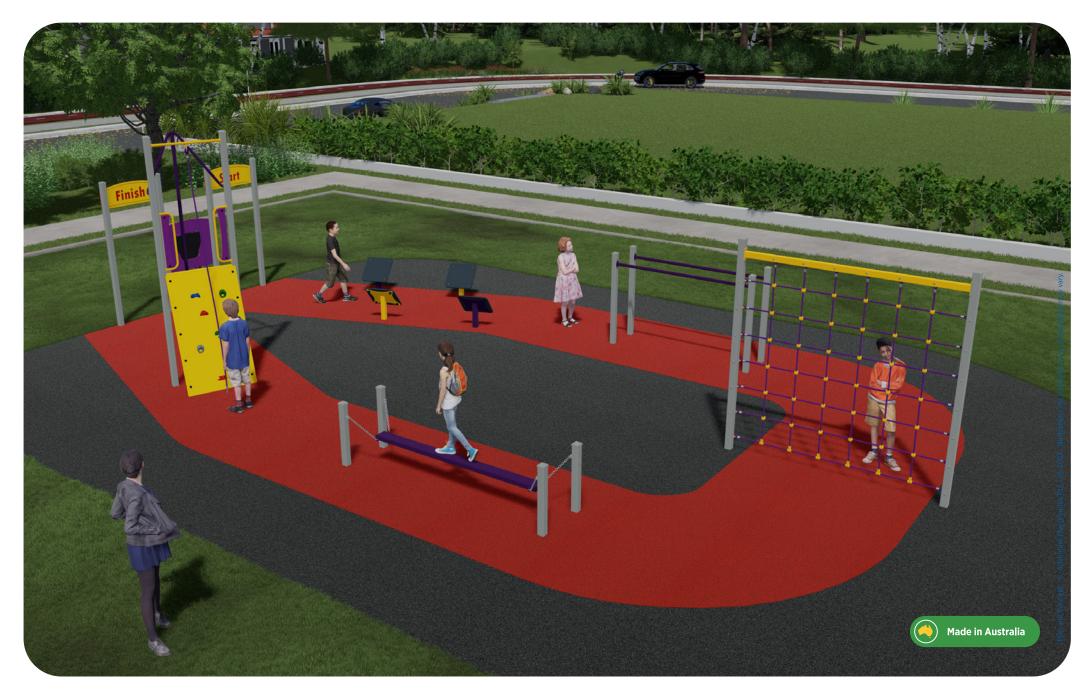

Additionally, have inquired about the possibility of installing an outdoor climbing wall (grant-funded). Scouts advised cheaper option would be to erect a wall supported by

existing brick and/or concrete structure. The committee determined no existing structure onsite is suitable.