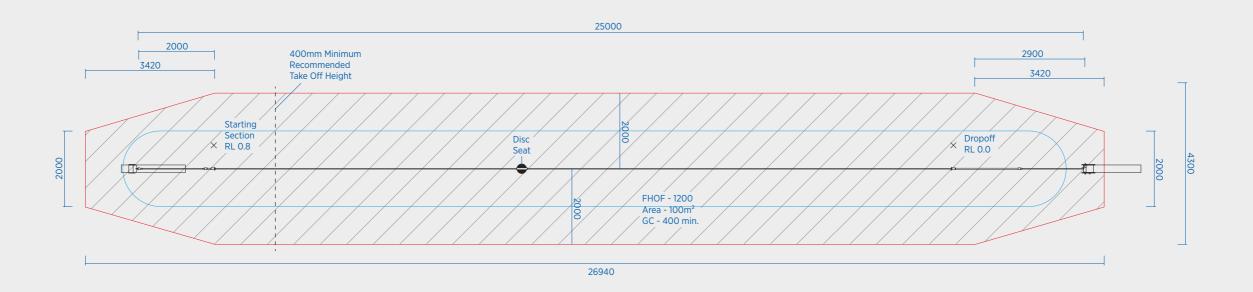

Additionally, have inquired about the possibility of installing an outdoor climbing wall (grant-funded). Scouts advised cheaper option would be to erect a wall supported by

existing brick and/or concrete structure. The committee determined no existing structure onsite is suitable.